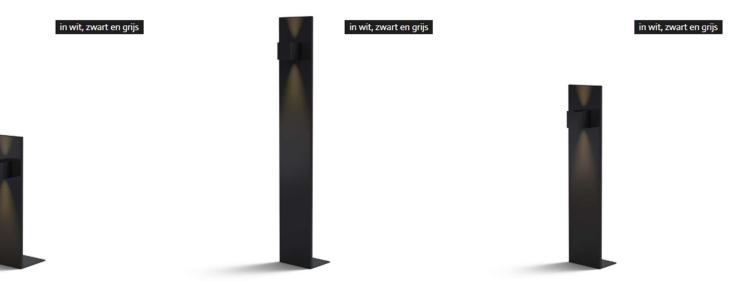

## Aluminium including built-in high-quality LED lamp, 5 year warranty

GARDD-A4S-1100

GARDD-A4S-800

GARDD-A4S-1500

in wit, zwart en grijs