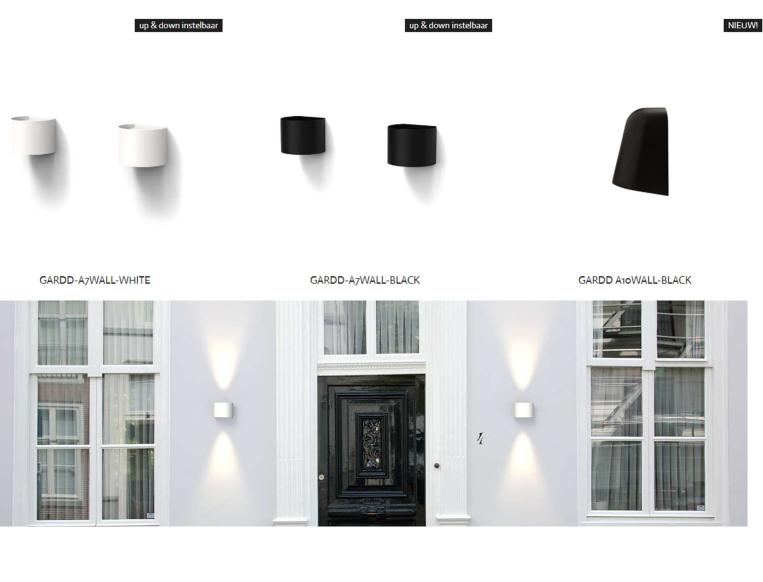

| up & down instelbaar     | up & down instelbaar     | up & down instelbaar    |
|--------------------------|--------------------------|-------------------------|
|                          |                          |                         |
| GARDD-A3WALL-100-WHITE   | GARDD-A3WALL-100-GREY    | GARDD-A3WALL-100-BLACK  |
| up & down instelbaar     | up & down instelbaar     | up & down instelbaar    |
|                          |                          |                         |
| GARDD-A3WALL-FACET-BLACK | GARDD-A3WALL-FACET-WHITE | GARDD-A3WALL-FACET-GREY |
|                          |                          |                         |